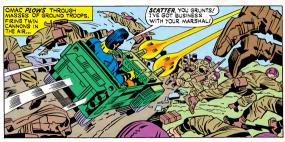

## FOES!

INSIGES HAVE PLACED MAN MINUTES AWAY FROM ANY POINT ON EARTH ... WITH DISTANCE ANNIHILATED. THE PERIL OF TOTAL WAR CAN BE FOUGHT AS SWIFTLY AS IT APPEARS.... OWAC MANEULERS HIS "CAPSULE-PLAVE INTO A STEEP DIVE FROM THE STRATOSPHERE AND BEGINS HIS GLIDE ACROSS ENDER.... CAN ONE MAN STOP A BRIGAND ARMY FROM ITS GOAL OF CONQUEST? A HUNDRED THOUSAND GUIS WAIT WITH ONE ANSWER....